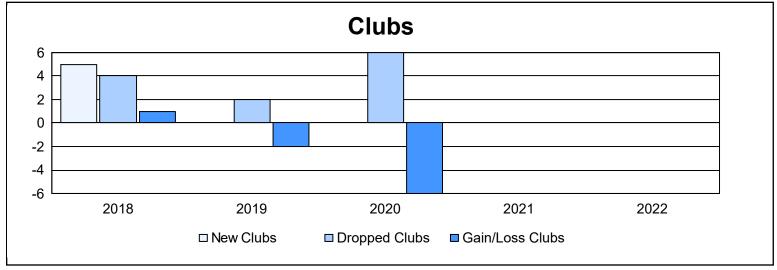

District 386 As of June 2022 Cumulative

| Year      | New<br>Clubs | Dropped<br>Clubs | Gain/<br>Loss<br>Clubs | New<br>Members | Charter<br>Members | Reinstate<br>Members | Transfer<br>Members | Total<br>Member<br>Added | Total<br>Members<br>Dropped | Gain/<br>Loss<br>Members |
|-----------|--------------|------------------|------------------------|----------------|--------------------|----------------------|---------------------|--------------------------|-----------------------------|--------------------------|
| 2017-2018 | 5            | 4                | 1                      | 619            | 252                | 63                   | 25                  | 959                      | 2,001                       | -1,042                   |
| 2018-2019 | 0            | 2                | -2                     | 128            | 31                 | 3                    | 21                  | 183                      | 822                         | -639                     |
| 2019-2020 | 0            | 6                | -6                     | 0              | 60                 | 43                   | 11                  | 114                      | 631                         | -517                     |
| 2020-2021 | 0            | 0                | 0                      | 477            | 54                 | 26                   | 58                  | 615                      | 431                         | 184                      |
| 2021-2022 | 0            | 0                | 0                      | 326            | 73                 | 59                   | 65                  | 523                      | 655                         | -132                     |
| Average   | 1            | 2                | -1                     | 310            | 94                 | 39                   | 36                  | 479                      | 908                         | -429                     |