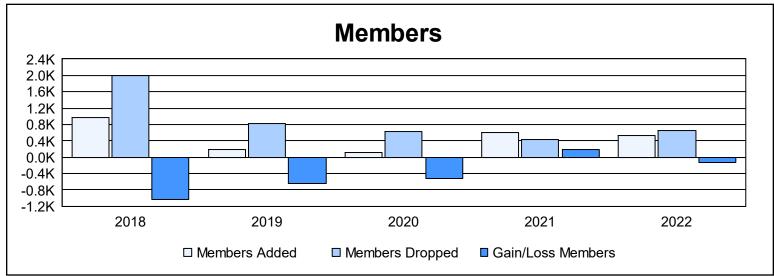

District 386 As of June 2022 Cumulative

| Year      | New<br>Clubs | Dropped<br>Clubs | Gain/<br>Loss<br>Clubs | New<br>Members | Charter<br>Members | Reinstate<br>Members | Transfer<br>Members | Total<br>Member<br>Added | Total<br>Members<br>Dropped | Gain/<br>Loss<br>Members |
|-----------|--------------|------------------|------------------------|----------------|--------------------|----------------------|---------------------|--------------------------|-----------------------------|--------------------------|
| 2017-2018 | 5            | 4                | 1                      | 619            | 252                | 63                   | 25                  | 959                      | 2,001                       | -1,042                   |
| 2018-2019 | 0            | 2                | -2                     | 128            | 31                 | 3                    | 21                  | 183                      | 822                         | -639                     |
| 2019-2020 | 0            | 6                | -6                     | 0              | 60                 | 43                   | 11                  | 114                      | 631                         | -517                     |
| 2020-2021 | 0            | 0                | 0                      | 477            | 54                 | 26                   | 58                  | 615                      | 431                         | 184                      |
| 2021-2022 | 0            | 0                | 0                      | 326            | 73                 | 59                   | 65                  | 523                      | 655                         | -132                     |
| Average   | 1            | 2                | -1                     | 310            | 94                 | 39                   | 36                  | 479                      | 908                         | -429                     |